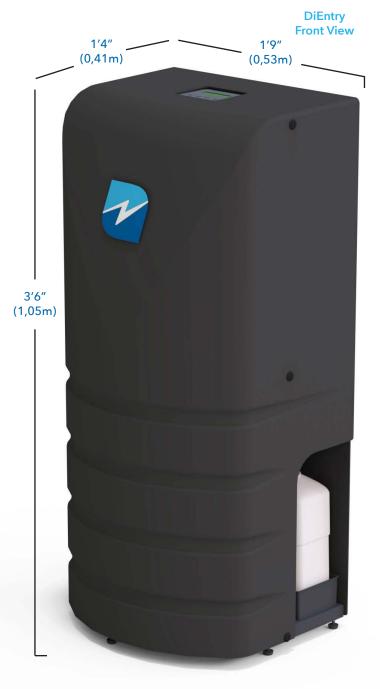

## What is DiEntry?

DiEntry is the *next generation* of home water purification systems and addresses the most pressing water issues in the market: quality, taste and waste. DiEntry does more than purify water, it allows a home's water to be customized to the needs of the homeowner and community, all while wasting less water and improving the homeowner's environmental footprint. DiEntry is simple to install, use and maintain, requiring no salt and a smaller overall footprint than other home water treatment systems, resulting in a lower total cost of ownership. The core technology within DiEntry, CapDI, has been proven effective in hundreds of installations across the globe.

# **DiEntry Benefits:**

- **Tunable** salt removal
- Minimal maintenance
- Smaller space footprint
- No harsh salts discharged
- No additional salts required
- Reduced water consumption
- Reduced scale and corrosion
- Reduced energy consumption
- Better-tasting, higher-quality water
   Abides by current and future water
- Abides by current and future water softening regulations
- Consistent water quality regardless of changing conditions
- Newest, most innovative technology on the market!
- NSF Tested and Certified
- UL Listed