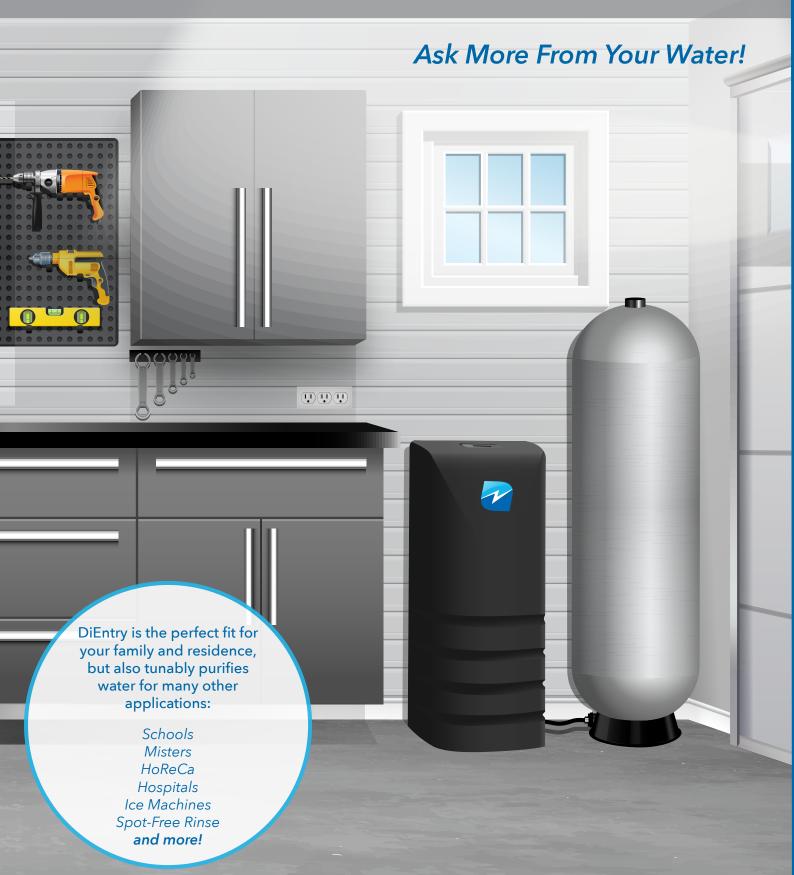

# **DiEntry Benefits:**

- **Tunable** salt removal
- Minimal maintenance
- Smaller space footprint
- No harsh salts discharged
- No additional salts required
- Reduced water consumption
- Reduced scale and corrosion
- Reduced energy consumption
- Better-tasting, higher-quality water
   Abides by current and future water
- Abides by current and future water softening regulations
- Consistent water quality regardless of changing conditions
- Newest, most innovative technology on the market!
- NSF Tested and Certified
- UL Listed